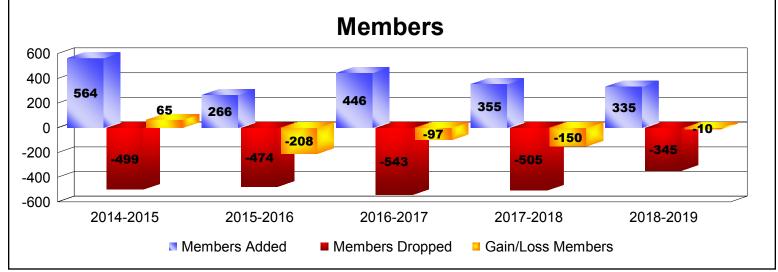

District 2 S4 As of June 2019 Cumulative

| Year      | New<br>Clubs | Dropped<br>Clubs | Gain/<br>Loss<br>Clubs | New<br>Members | Charter<br>Members | Reinstate<br>Members | Transfer<br>Members | Total<br>Member<br>Added | Total<br>Members<br>Dropped | Gain/<br>Loss<br>Members |
|-----------|--------------|------------------|------------------------|----------------|--------------------|----------------------|---------------------|--------------------------|-----------------------------|--------------------------|
| 2014-2015 | 4            | -2               | 2                      | 389            | 147                | 6                    | 22                  | 564                      | -499                        | 65                       |
| 2015-2016 | 0            | -3               | -3                     | 237            | 5                  | 7                    | 17                  | 266                      | -474                        | -208                     |
| 2016-2017 | 3            | -4               | -1                     | 320            | 82                 | 18                   | 26                  | 446                      | -543                        | -97                      |
| 2017-2018 | 1            | -8               | -7                     | 236            | 82                 | 17                   | 20                  | 355                      | -505                        | -150                     |
| 2018-2019 | 3            | -3               | 0                      | 196            | 99                 | 30                   | 10                  | 335                      | -345                        | -10                      |
| Average   | 2            | -4               | -2                     | 276            | 83                 | 16                   | 19                  | 393                      | -473                        | -80                      |