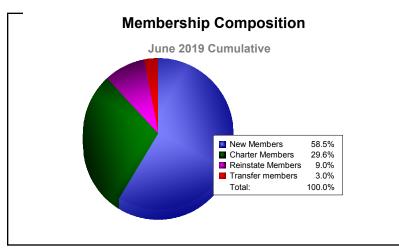

District 2 S4 As of June 2019 Cumulative

| Year      | New<br>Clubs | Dropped<br>Clubs | Gain/<br>Loss<br>Clubs | New<br>Members | Charter<br>Members | Reinstate<br>Members | Transfer<br>Members | Total<br>Member<br>Added | Total<br>Members<br>Dropped | Gain/<br>Loss<br>Members |
|-----------|--------------|------------------|------------------------|----------------|--------------------|----------------------|---------------------|--------------------------|-----------------------------|--------------------------|
| 2014-2015 | 4            | -2               | 2                      | 389            | 147                | 6                    | 22                  | 564                      | -499                        | 65                       |
| 2015-2016 | 0            | -3               | -3                     | 237            | 5                  | 7                    | 17                  | 266                      | -474                        | -208                     |
| 2016-2017 | 3            | -4               | -1                     | 320            | 82                 | 18                   | 26                  | 446                      | -543                        | -97                      |
| 2017-2018 | 1            | -8               | -7                     | 236            | 82                 | 17                   | 20                  | 355                      | -505                        | -150                     |
| 2018-2019 | 3            | -3               | 0                      | 196            | 99                 | 30                   | 10                  | 335                      | -345                        | -10                      |
| Average   | 2            | -4               | -2                     | 276            | 83                 | 16                   | 19                  | 393                      | -473                        | -80                      |