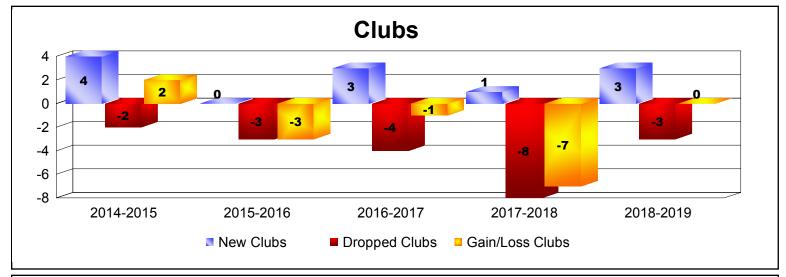

District 2 S4 As of June 2019 Cumulative

| Year      | New<br>Clubs | Dropped<br>Clubs | Gain/<br>Loss<br>Clubs | New<br>Members | Charter<br>Members | Reinstate<br>Members | Transfer<br>Members | Total<br>Member<br>Added | Total<br>Members<br>Dropped | Gain/<br>Loss<br>Members |
|-----------|--------------|------------------|------------------------|----------------|--------------------|----------------------|---------------------|--------------------------|-----------------------------|--------------------------|
| 2014-2015 | 4            | -2               | 2                      | 389            | 147                | 6                    | 22                  | 564                      | -499                        | 65                       |
| 2015-2016 | 0            | -3               | -3                     | 237            | 5                  | 7                    | 17                  | 266                      | -474                        | -208                     |
| 2016-2017 | 3            | -4               | -1                     | 320            | 82                 | 18                   | 26                  | 446                      | -543                        | -97                      |
| 2017-2018 | 1            | -8               | -7                     | 236            | 82                 | 17                   | 20                  | 355                      | -505                        | -150                     |
| 2018-2019 | 3            | -3               | 0                      | 196            | 99                 | 30                   | 10                  | 335                      | -345                        | -10                      |
| Average   | 2            | -4               | -2                     | 276            | 83                 | 16                   | 19                  | 393                      | -473                        | -80                      |